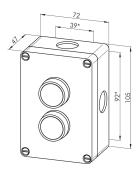

## Equipped insulated plastic enclosure with 2 pushbuttons IRF2

Description: fastening holes: Ø 4.2mm

Category: Equipped insulated plastic enclosures

Series: IRF

Protection class: II (protective insulation)

Colour light-grey

Mounting holes: 2

Positive opening: acc. to EN60947-5-1,appendix K

Contact material: AgNi

Operating temperature: -40°C ... 60°C

Material: ABS Weight: 171 g

Cable entry: on the top/bottom:  $\emptyset$  21 mm /  $\emptyset$  21 mm