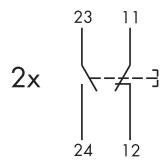

Degree of protection: IP65

Switching function: momentary action

Travel: 6 mm Illumination: no With labelling option: no

Contact equipment: 1 NC + 1 NO (per switching point)
Connection type: screw connection 2x 2.5 mm<sup>2</sup>