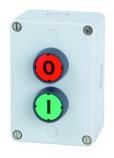

## Equipped insulated plastic enclosure with 2 pushbuttons IRF2

Description: fastening holes: Ø 4.2mm

Category: Equipped insulated plastic enclosures

Series: IRF

Protection class: II (protective insulation)

Degree of protection: IP65

Switching function: momentary action

Travel: 6 mm Illumination: no With labelling option: no

Contact equipment: 1 NC + 1 NO (per switching point)
Connection type: screw connection 2x 2.5 mm<sup>2</sup>